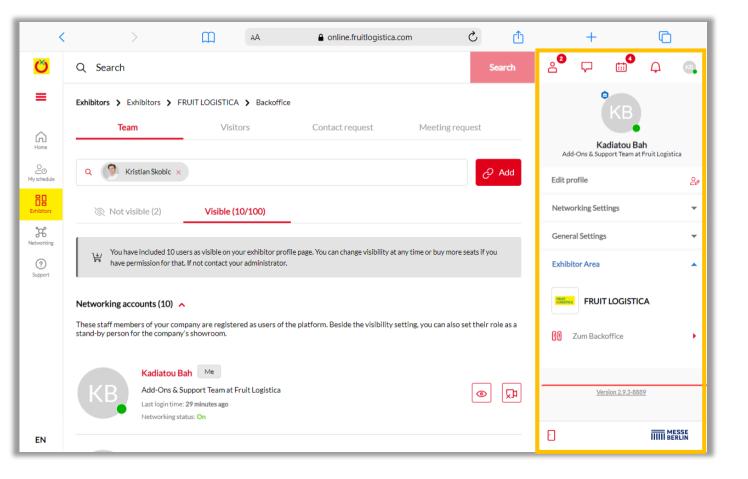

### Backoffice

1

#### Exhibitor area, Go to back office and visibility of team members:

2

- In addition to access to the Content Manager, you will also find access "To the back office" and the option to show your personal profile as a contact for your company in the exhibitor area.
- In the back office, you have the option of entering additional company employees as contact persons for the company. (See page 13)

## **Contact person / Team members**

#### Add contact person via the back office:

Start by inviting your team members to create a networking profile on the platform.

2

3

- 1. Search for the names of your team members under the "Team" tab using the search bar.
- 2. Select the person and click on "Add".
- 3. The person then appears in the company profile as a contact person for your company and can get in touch with other participants and make appointments for the trade fair.

#### **Further functions :**

- In the back office, you can see who has clicked on your company profile under the "Visitors" tab.
- Under the tab "Contact request" and "Appointment request" you can view requests from visitors or companies who would like to get in touch with you.