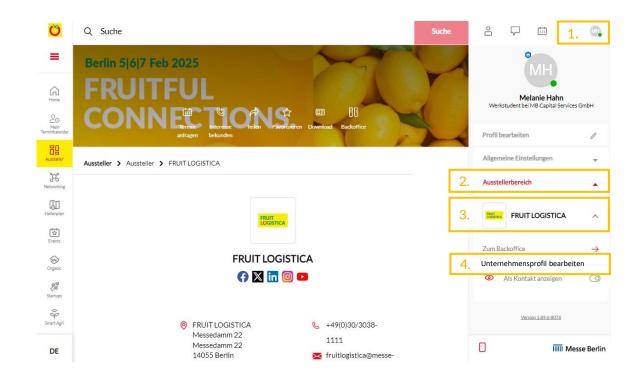

## Access to the exhibitor area & Content Manager

2

The main contact who was specified during stand registration in the exhibitor portal will be granted access to the exhibitor area of the Fruit Logistica Online platform.

#### How to access the Content Manager :

- 1. Register on the Fruit Logistica Online Plattform with the e-mail address of the main contact from the stand registration.
- 2. Edit your personal profile and save it. Then click on "Settings" in the top right-hand corner.
- 3. Open the "Exhibitor area" tab". You can also access the back office and content manager via your company profile.
- 4. Click on "Edit company profile", to open your Content Manager in a new tab. Here you can edit your company data.

#### Please note :

4

- Only the main contact sees the "Content Manager" button. Other team members do not have access to it. To enable several people to edit the company profile, the link from the new tab can be shared.
- Browser zoom: If not all functions are displayed, reduce the zoom level in the browser settings