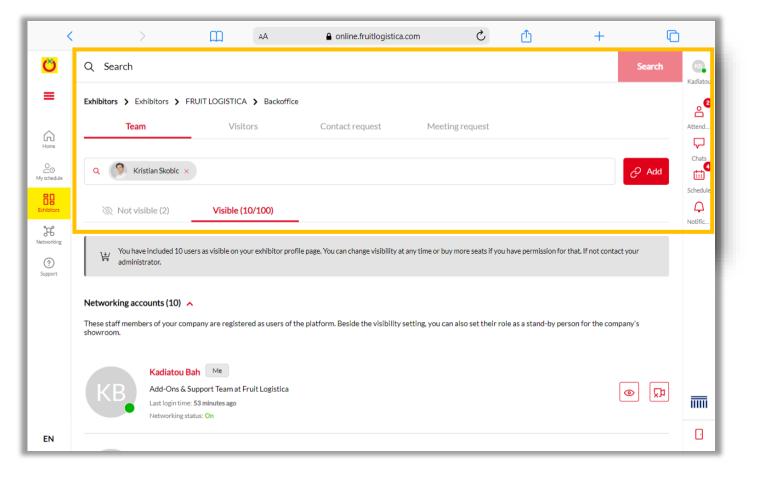

### Backoffice

1

#### Exhibitor area, Go to back office and visibility of team members:

2

- In addition to access to the Content Manager, you will also find access "To the back office" and the option to show your personal profile as a contact for your company in the exhibitor area.
- In the back office, you have the option of entering additional company employees as contact persons for the company. (See page 13)

## **Contact person / Team members**

#### Add contact person via the back office:

Start by inviting your team members to create a networking profile on the platform.

2

3

- 1. Search for the names of your team members under the "Team" tab using the search bar.
- 2. Select the person and click on "Add".
- 3. The person then appears in the company profile as a contact person for your company and can get in touch with other participants and make appointments for the trade fair.