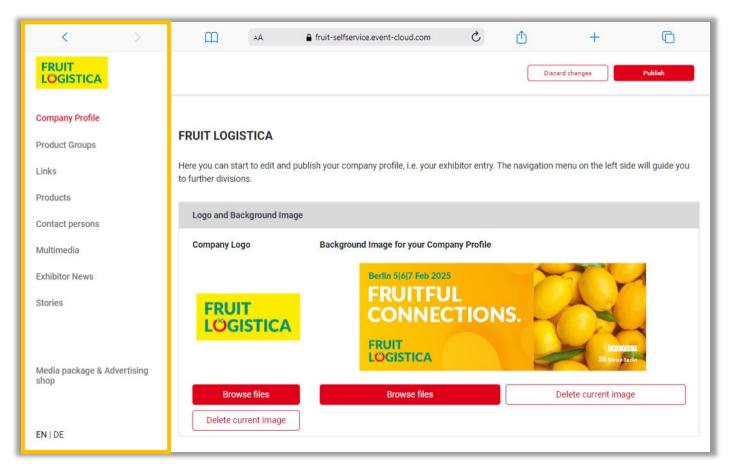

#### Home page :

1

- You can design your main entry on the start page:
- 1. Logo & background image
- 2. Basic data & company description
- 3. Social-Media

#### Tips for the homepage :

- The background image must be uploaded in different sizes for the web and app view so that it looks good on all screens.
- We generally recommend using a wallpaper or mood image as the background image and advise against using an image with text.