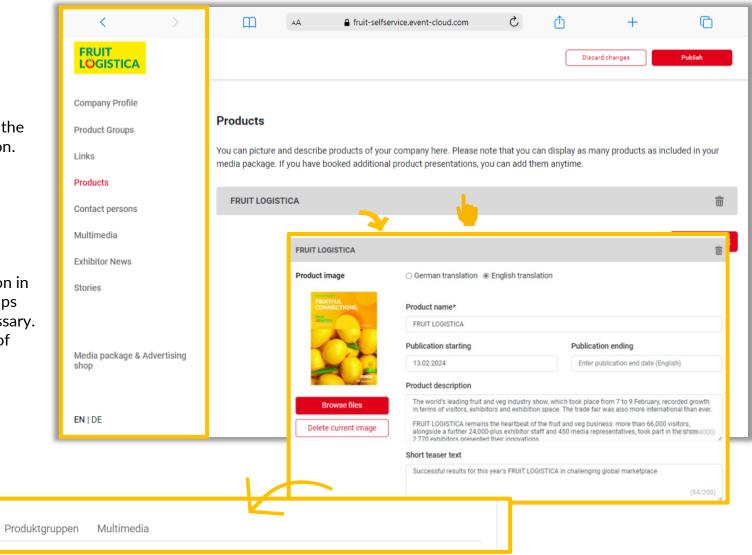

#### **Products:**

 Click on "Add product" and then on "Product" to open the editing area where you can edit the product information. 3

Links

In the lower part of the editing area you will find three further tabs: "Links", "Product groups", "Multimedia"

#### Please note:

If you already have a completed entry from your participation in last year's Fruit Logistica, please still check the product groups entered for your existing products and update them if necessary. The product groups contribute significantly to the visibility of your products.